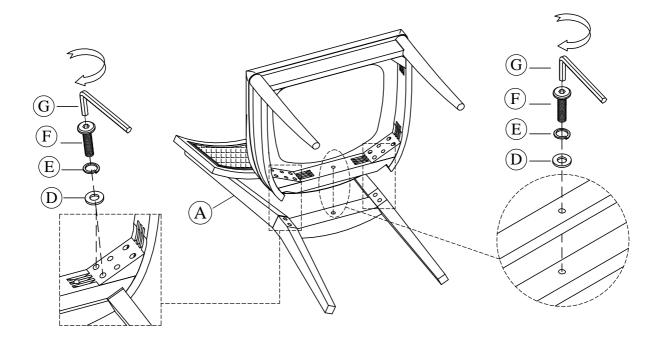

Riverside

email: info@riverside-furniture.com

 $(\mathbf{G})$ 

1 pc.

9 pcs.

Laguna **D**ining Room **A**ssembly Instructions

# Warning:

Chair Back

Allen Head Bolt

5/16"x 18x2-1/2"

 $\widehat{F}$ 

- Be sure to check all packing material carefully for small parts, which may have come loose inside the carton during shipment.
- To prevent possible scratches and damage, this furniture must be assembled on a soft surface such as a blanket or carpet.

### Components and Hardware List



#### \_\_\_



#### STEP 1:





email: <u>info@riverside-furniture.com</u>

# Laguna **D**ining Room **A**ssembly Instructions

Made in Viet Nam

37554-Cane Uph Side Chair 2in

## STEP 2:



## Complete