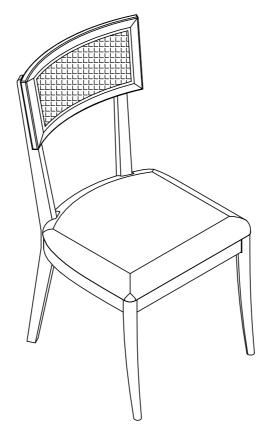

# Laguna **D**ining Room **A**ssembly Instructions

Made in Viet Nam

37554-Cane Uph Side Chair 2in