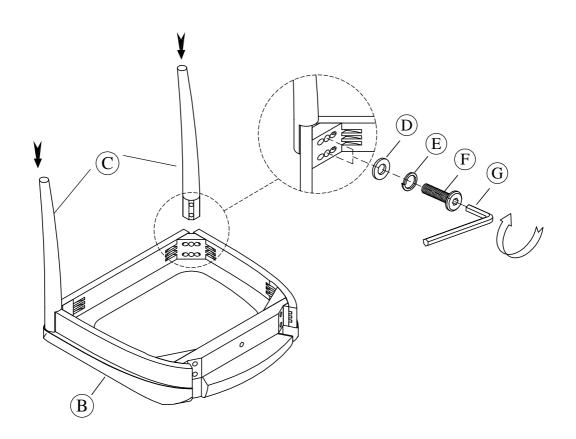

Riverside

email: info@riverside-furniture.com

 $(\mathbf{G})$ 

1 pc.

9 pcs.

Laguna **D**ining Room **A**ssembly Instructions

# Warning:

Chair Back

Allen Head Bolt

5/16"x 18x2-1/2"

 $\widehat{F}$ 

- Be sure to check all packing material carefully for small parts, which may have come loose inside the carton during shipment.
- To prevent possible scratches and damage, this furniture must be assembled on a soft surface such as a blanket or carpet.

### Components and Hardware List



#### \_\_\_



#### STEP 1:





email: <u>info@riverside-furniture.com</u>

# Laguna **D**ining Room **A**ssembly Instructions

Made in Viet Nam

37554-Cane Uph Side Chair 2in

## STEP 2:



## Complete