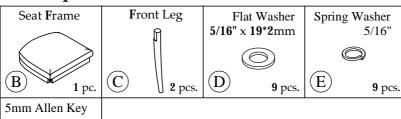

Riverside

email: info@riverside-furniture.com

 $(\mathbf{G})$ 

1 pc.

9 pcs.

Laguna **D**ining Room **A**ssembly Instructions

# Warning:

Chair Back

Allen Head Bolt

5/16"x 18x2-1/2"

 $\widehat{F}$ 

- Be sure to check all packing material carefully for small parts, which may have come loose inside the carton during shipment.
- To prevent possible scratches and damage, this furniture must be assembled on a soft surface such as a blanket or carpet.

### Components and Hardware List



#### \_\_\_



#### STEP 1:





email: <u>info@riverside-furniture.com</u>

# Laguna **D**ining Room **A**ssembly Instructions

Made in Viet Nam

37554-Cane Uph Side Chair 2in

## STEP 2:



## Complete